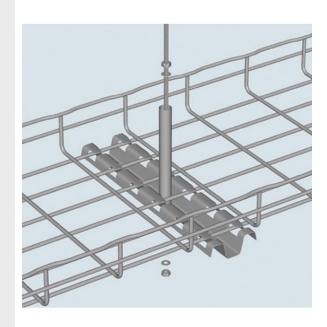

## features & benefits

- Only one threaded rod is needed to suspend tray.
- Suspension tube protects cables.
- 6" & 18" Center Hangers have offset suspension tube to avoid center wire.
- Threaded rod, nuts and washers sold separately.
- Balanced loading recommended.