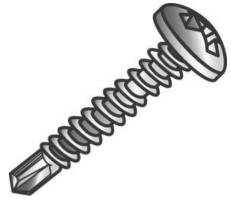

|             | Product Attributes        |                                                              |
|-------------|---------------------------|--------------------------------------------------------------|
| Brand Name  | Minerallac Company        |                                                              |
| Sub Brand   | Cully                     |                                                              |
| Туре        | Tek Screws                |                                                              |
| Material    | Steel                     |                                                              |
| Size        | #8                        |                                                              |
| Length      | 1/2" IN                   |                                                              |
| Thread Type | Type-BSD Self-Drilling    |                                                              |
| Thread Size | 18 TPI                    |                                                              |
| Head Width  | 0.314" IN                 |                                                              |
| Head Height | 0.110" IN                 |                                                              |
| Head Type   | Phillips Drive – Pan Head |                                                              |
| Head Color  | Silver                    |                                                              |
| Finish      | Zinc Plated               |                                                              |
|             |                           | Item Status: Active                                          |
|             |                           | Standard Qty: 100                                            |
|             |                           | Minerallac Company<br>Tel: 800-927-3293<br>Fax: 800-824-8942 |
|             |                           | www.minerallac.com                                           |
|             |                           |                                                              |