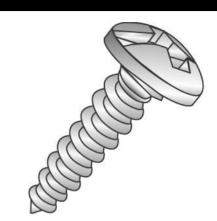

## 10x3/4 PHSMS SLOT/PHIL ZINC

UPC: Country of Origin: 085937080134

**Not Available UNSPSC:** 31161506

Commodity: Sheet metal screws

Sheet Metal Screws (Self-Tapping Screws) are threaded fasteners with sharp threads to cut into materials such as sheet metal, plastic, or wood.

## **Product Attributes**

Brand Name Minerallac Company

Sub Brand Cully

Type Sheet Metal Screw

Special Features N/A

Application For use with sheet metal.

Standard

Material Steel

Size 10 x 3/4" IN

Length 3/4" IN

Thread Type Type-A

Thread Size 12 TPI

Head Width 0.373" IN

Head Height 0.133" IN

Head Type Pan Head

Head Color Silver Finish Zinc Plated

Class N/A

Meets/Exceeds N/A

Drive Type Phillips/Slotted Combo

Driver Size #2

Drill Point Size N/A

Washer Outside Diameter N/A

Drill Point Length N/A

Item Status: Active 100 Standard Qty: