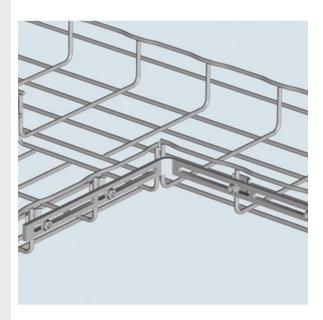

# 90 degree Bends and Tee Bend Kit

EZT 90 KIT

Cablofil Wiremesh Cable Tray concept based upon performance, safety and economy; three qualities which make Cablofil Wiremesh Cable Tray system preferred by installers. Cablofil adapts to the most complex configurations, and its structure gives maximum strength for minimum weight. The ease of creating fittings, carried out on site, as well as the wide range of unique and universal accessories gives complete freedom in routing combined with exceptionally fast installation.

## features & benefits

- Contains: One Kit contains hardware for one tee or two 90 degree bends.
- **Slotted Design:** fits any size tray and eliminates precise tray alignment.
- UL Classified Splice.