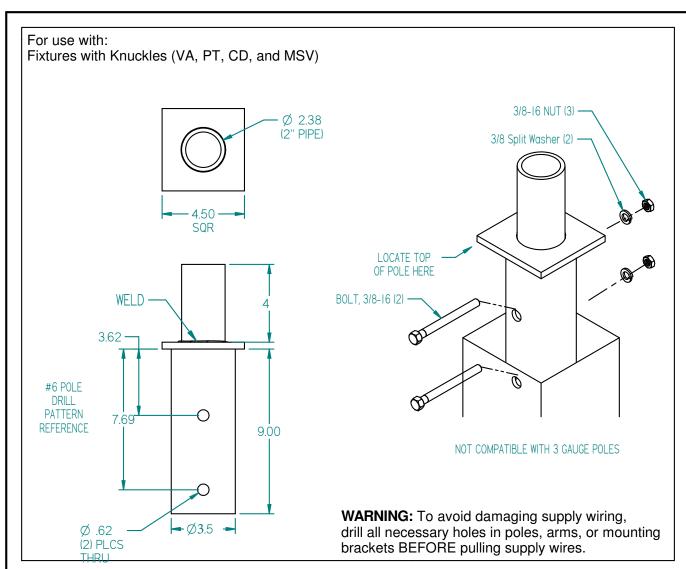

## SSS-T4 - 4" Square Pole Tenon Adapter

TENON BRACKETS AND ARMS ACCESSORY

## **Mounting Notes:**

- 1. At top of pole, insert tenon reducer until top of pole locates at bottom of middle plate.
- 2. In case of missing holes, drill appropriately sized holes at distances seen in figure above to ensure access to all screws.
- 3. Insert (2) 3/8-16 bolts through the pole and adapter, and secure with (2) split washers and (2) nuts.

## Shipping Package Contents:

SSS-T4 Tenon Adapter (1)

3/8-16 Bolt (2)

3/8-16 Nut (2)

3/8 Split Washer (2)

Material: Steel

Finish: Powder Paint

Weight: 10 lbs