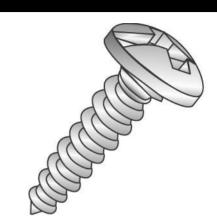

## 10x2 PHSMS SLOT/PHIL ZINC

UPC: 085937080172 Country of Origin:

UNSPSC: 31161506 Not Available

Commodity: Sheet metal screws

Sheet Metal Screws (Self-Tapping Screws) are threaded fasteners with sharp threads to cut into materials such as sheet metal, plastic, or wood.

## **Product Attributes**

Brand Name Minerallac Company

Sub Brand Cully

Type Sheet Metal Screw

Special Features N/A

Application For use with sheet metal.

Standard

Material Steel

Size 10 x 2" IN

Length 2" IN

Thread Type Type-A

Thread Size 12 TPI

Head Width 0.373" IN

Head Height 0.133" IN

Head Type Pan Head

Head Color Silver

Finish Zinc Plated

Class N/A

Meets/Exceeds N/A

Drive Type Phillips/Slotted Combo

Driver Size #2

Drill Point Size N/A

Washer Outside Diameter N/A

Drill Point Length N/A