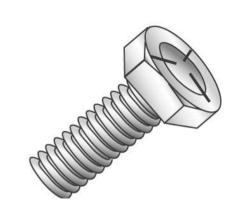

## 55825J

## 1/2-13 X 1-1/2 GD5 HEX BOLT

UPC: 085937042224 Country of Origin:

UNSPSC: 31161501 Not Available

Commodity: Cap screws

Hex Bolts are externally threaded fasteners designed for insertion through holes in assembled parts, and are normally intended to be tightened or released by torquing a nut.

## **Product Attributes**

Brand Name Minerallac Company

Sub Brand Cully

Type Hex Cap Bolt

Special Features Has three hash marks and is made of medium carbon steel—quenched

and tempered.

Thread Type
Thread Size
Thread Size
Head Width
Head Height
Head Type
Hex Head
Head Color
Finish

Coarse
Target
H3 TPI
Head Width
S/16" IN
Head Type
Hex Head
Type
Finish

Coarse
Tinget

Item Status: Active
Standard Qty: 50

Minerallac Company

Tel: 800-927-3293 Fax: 800-824-8942 www.minerallac.com